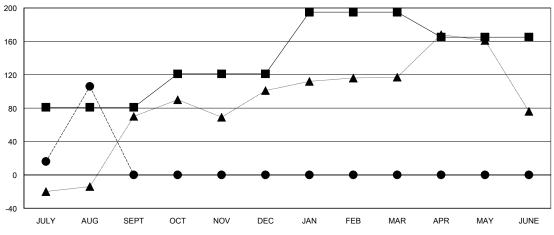

## GOALS AND ACTUAL MEMBERS CUMULATIVE

| ■-   | CURRENT YEAR GOALS FOR NEW |
|------|----------------------------|
| 1EMB | ERS                        |

- CURRENT YEAR ACTUAL MEMBERS

- ▲ - LAST YEAR ACTUAL MEMBERS

| Members               |                    |                            |                              |                             |  |  |  |
|-----------------------|--------------------|----------------------------|------------------------------|-----------------------------|--|--|--|
| RESULTS FOR 2014-2015 |                    |                            |                              |                             |  |  |  |
| QUARTER               | NEW MEMBER<br>GOAL | ACTUAL TOTAL MEMBERS ADDED | ACTUAL<br>DROPPED<br>MEMBERS | ACTUAL NET<br>GAIN/<br>LOSS |  |  |  |
| JULY/AUG/SEPT         | 81                 | 160                        | 54                           | 106                         |  |  |  |
| OCT/NOV/DEC           | 40                 | 0                          | 0                            | 0                           |  |  |  |
| JAN/FEB/MAR           | 74                 | 0                          | 0                            | 0                           |  |  |  |
| APR/MAY/JUNE          | -30                | 0                          | 0                            | 0                           |  |  |  |