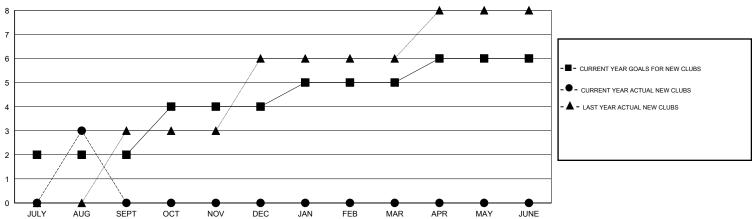

## GOALS AND ACTUAL NEW CLUBS CUMULATIVE

## GMT: NAZMUL HAQUE LOCATION INDIA

| Clubs RESULTS FOR 2014-2015  |     |   |   |   |  |  |
|------------------------------|-----|---|---|---|--|--|
|                              |     |   |   |   |  |  |
| JULY/AUG/SEPT<br>OCT/NOV/DEC | 2 2 | 3 | 0 | 3 |  |  |
| JAN/FEB/MAR<br>APR/MAY/JUNE  | 1   | 0 | 0 | 0 |  |  |